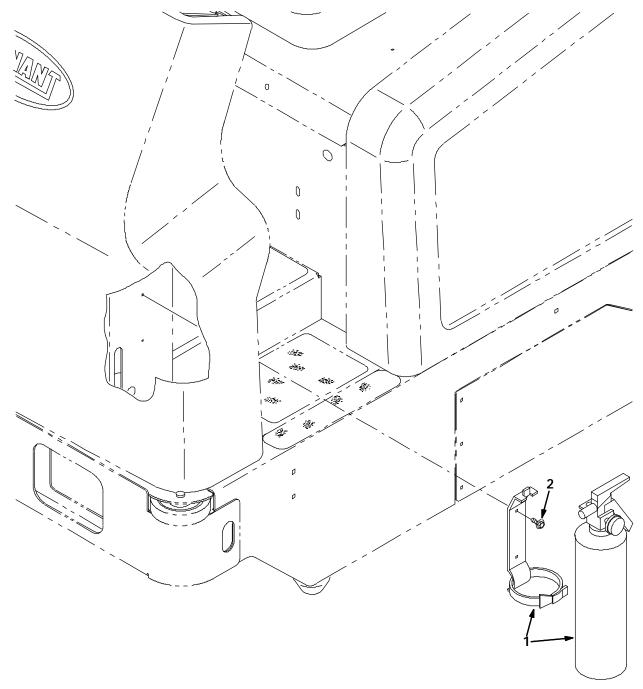

### **PREPARATION:**

(Refer to FIG. 1)

#### (Refer to FIG. 1)

- 1. Mount the fire extinguisher bracket (1), with two hex screws (2), on the left side of the steering channel. (Refer to FIG. 1)
- 2. Fasten fire extinguisher into mounting bracket.

## FIG. 1 - FIRE EXTINGUISHER KIT INSTALLATION